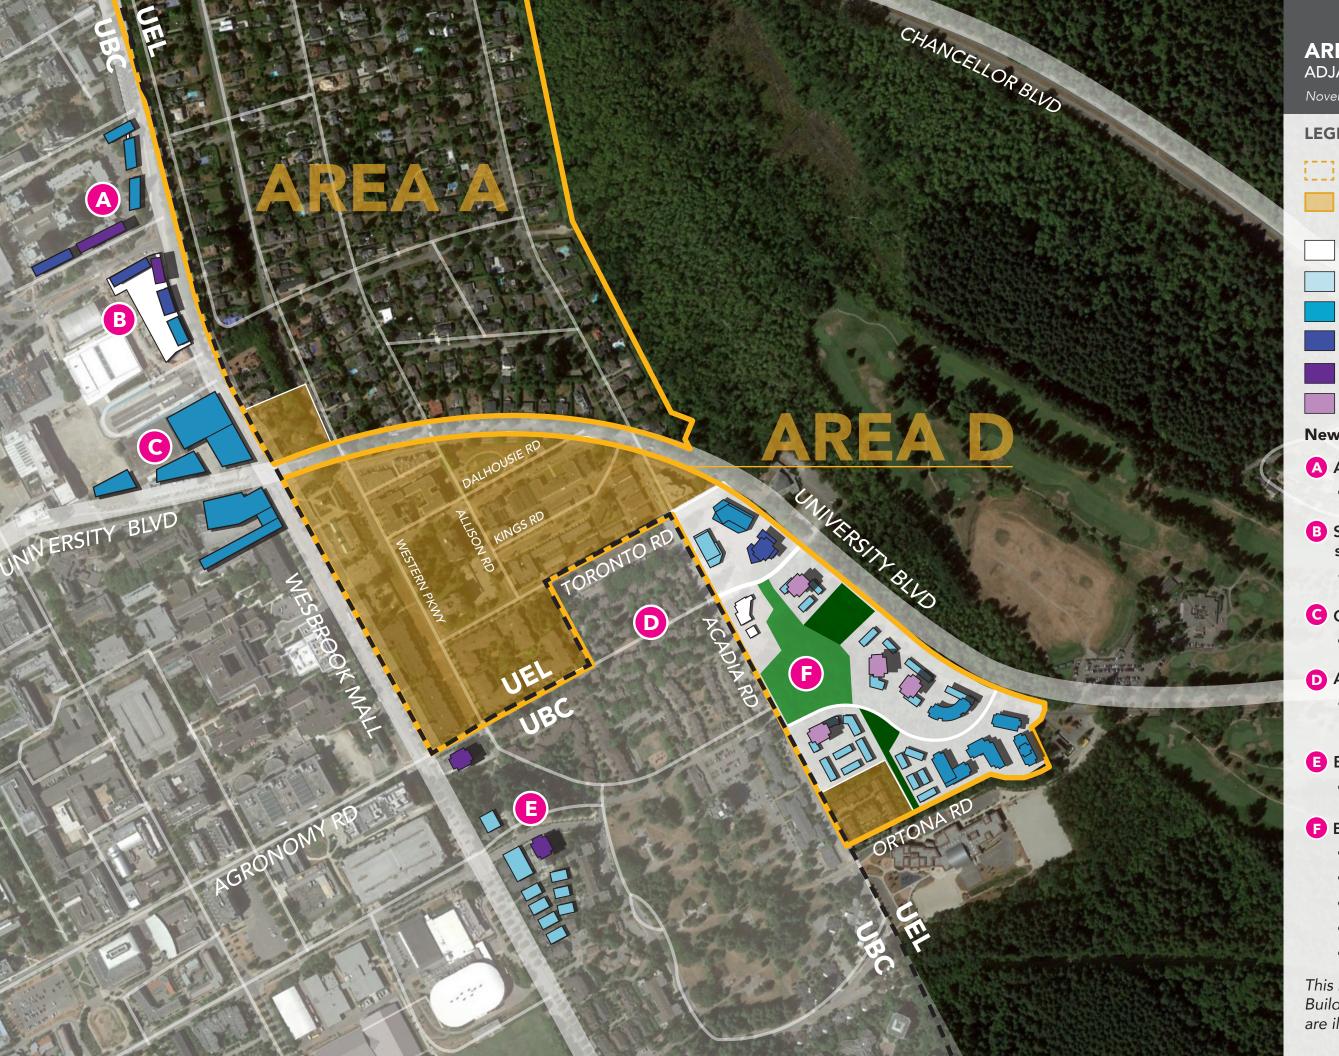

## **AREA D CONTEXT MAP** ADJACENT BUILDING HEIGHTS

November 2018

## **LEGEND**

- UEL Boundary
- Area D Neighbourhood Plan Area
- 1-2 storeys
- 3-4 storeys
- 5-8 storeys
- 9-12 storeys
- 13-16 storeys
- 17-20 storeys

## **New Development**

- A Additional Gage Student Housing
  - under review
- **B** Student Housing above bus storage
  - under construction
- **C** Gateway Sites
  - to be determined
- Acadia Park Family Housing
  - future UBC Neighbourhood Housing Area (average 2.5 FSR)
- **E** East Campus
  - existing buildings
- Block F leləm
  - 2 mixed-use buildings
  - 10 apartment buildings
  - 18 townhouse buildings
  - 1 community centre
  - 1 childcare facility

This map is not to scale. Building footprints for future buildings are illustrative only and may change.